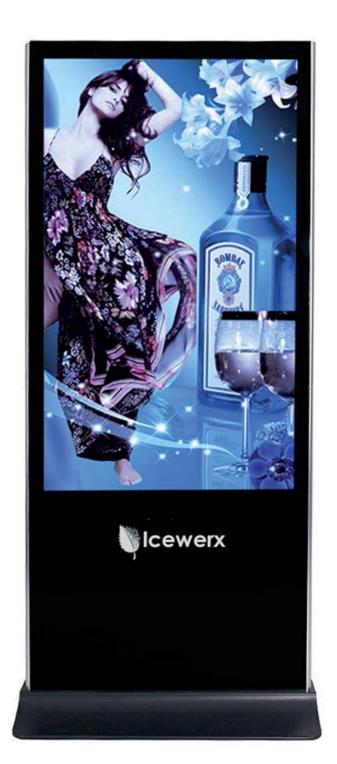

### THE VENETIAN

Single or Double sided LED backlit displays with scratch resistant tempered glass

Full HD resolution (1920 x 1080 pixels)

180 degree viewing angle from all directions with optional touch screen

Dimensions (mm): 2000 tall x 890 wide x 186 depth

Built in stereo speakers

Built in WiFi or 3G

Customizable finish (Brushed Aluminum shown)

Can be updated and monitored onsite or remotely

Can be used as point of sale system, advertising medium, or a combination of both.

Optional Web Camera and card reader/swiper.

1 Year Parts and service included