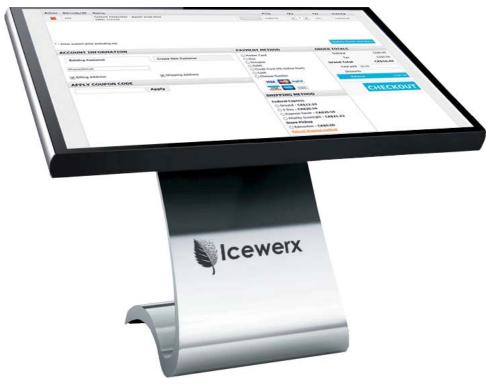

### THE MANHATTAN

Single or Double sided LED backlit displays with scratch resistant tempered glass

Full HD resolution (1920 x 1080 pixels)

180 degree viewing angle from all directions with optional touch screen

Dimensions (mm): 2000 tall x 933 wide x 186 depth

Built in stereo speakers

Built in WiFi or 3G

Customizable finish (Brushed Aluminum shown)

Can be updated and monitored onsite or remotely

Can be used as point of sale system, advertising medium, or a combination of both.

Optional Web Camera and card reader/swiper.

1 Year Parts and service included