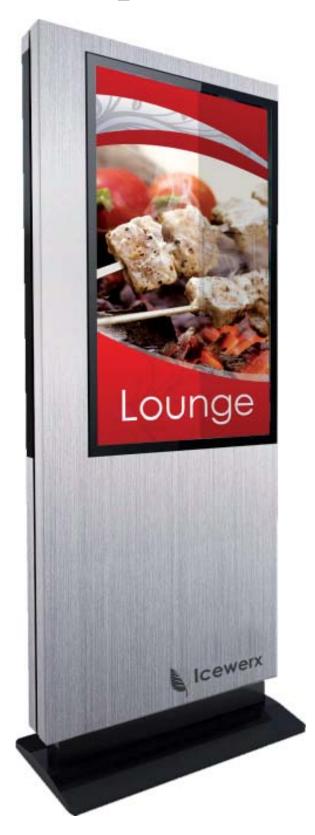

### THE MIRAGE

LED backlit displays

scratch resistant tempered glass

Touch Screen 5ms response time & 2pt touch

Full HD resolution (1920 x 1080 pixels)

180 degree viewing angle from all directions

Built in stereo speakers

Built in WiFi or 3G

Optional Web Camera and card reader/swiper.

Customizable finish (Brushed Aluminum shown)

Can be updated and monitored onsite or remotely

Can be used as point of sale system, advertising medium, or a combination of both.

Screen Size(inch) **42, 47, 55** 