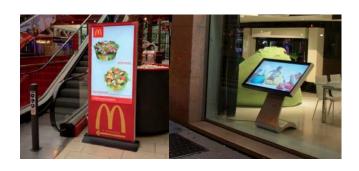

### Digital Indoor Displays

## Digital Indoor Displays

## Digital Indoor Displays

Screen Size(inch) **42, 47, 55** 